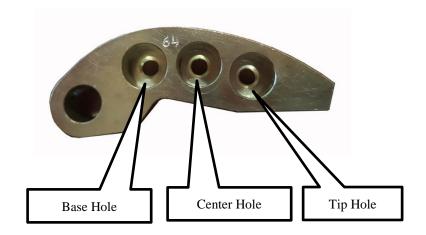

## **Settings:**

Helix Setting - Side A

Clutch weight starting point:

Base Hole -

1 – Tungsten Washer

1 – Short Bolt

Center Hole -

1 – Tungsten Washer

1 – Short Bolt

Tip Hole - No Weight

Please ad weight to the center hole if needed to achieve the proper RPM.

<u>See Clutch Weight Box for overview on</u> <u>weights/washers/bolts and tungsten,</u>

Remove the primary clutch and install the weights and primary spring. Remove secondary clutch and install new helix in proper setting, with spring. Inspect all internal clutch components for wear. If excesses wear is prevalent replace needed items.