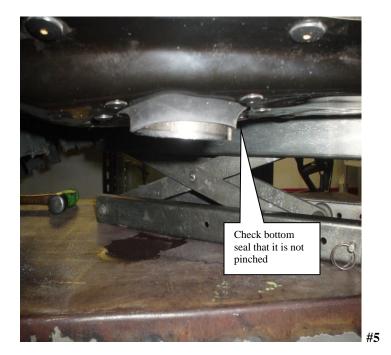

## **Installation Instructions**

- 1. Remove old muffler and keep all stock springs. (all but one will be used) The removal of the entire hood may be required to install the muffler.
- 2. Using one of the 2 rubber bumpers from the backside of the muffler for you carbon fiber support on the chassis frame. Picture#1.
- 3. Loosen the spring tab (located with arrow) as shown in picture # and rotate to facing upwards.
- 4. Next, install the supplied tab (ws-380) backwards onto the stock chain case bolt as shown. Install oil line so that it can rest on the bent part. Route zip tie around hose and through hole, and tighten. Picture in #2
- 5. Next, remove the one rubber grommet on the stock muffler and install into the Straightline muffler the same as removed from the stock one.
- 6. Install the muffler and spring down the back of the muffler onto the stock spring tab muffler. (picture #4)
- 7. After installation inspect the rubber grommet under the chassis to be sure that it is not pushed up into the chassis. (#5)