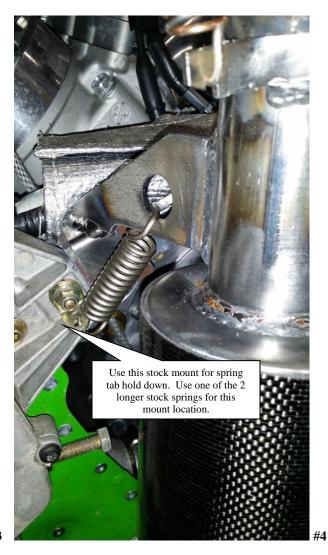

## **Installation Instructions**

- 1. Remove old muffler and keep all stock springs. (all but one will be used) The removal of the entire hood may be required to install the muffler.
- 2. Using one of the 2 rubber bumpers from the backside of the muffler for you carbon fiber support on the chassis frame. Picture#1.
- 3. Loosen the spring tab (located with arrow) as shown in picture # and rotate to facing upwards.
- 4. Next, install the supplied tab (ws-380) backwards onto the stock chain case bolt as shown. Install oil line so that it can rest on the bent part. Route zip tie around hose and through hole, and tighten. Picture in #2
- 5. Next, remove the one rubber grommet on the stock muffler and install into the Straightline muffler the same as removed from the stock one.
- 6. Install the muffler and spring down the back of the muffler onto the stock spring tab muffler. (picture #4)
- 7. After installation inspect the rubber grommet under the chassis to be sure that it is not pushed up into the chassis. (#5)