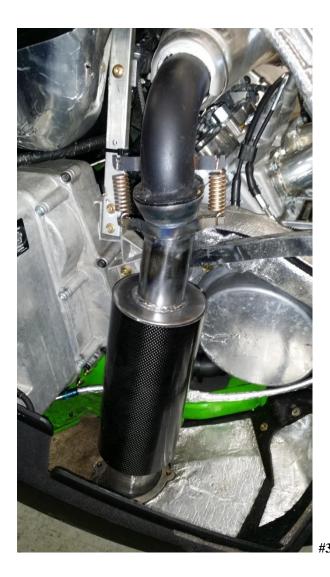

## **Installation Instructions**

- 1. Remove old muffler and keep all stock springs. (all but one will be used) The removal of the entire hood may be required to install the muffler.
- 2. Using one of the 2 rubber bumpers from the backside of the muffler for you carbon fiber support on the chassis frame. Picture#1.
- 3. Loosen the spring tab (located with arrow) as shown in picture # and rotate to facing upwards.
- 4. Next, install the supplied tab (ws-380) backwards onto the stock chain case bolt as shown. Install oil line so that it can rest on the bent part. Route zip tie around hose and through hole, and tighten. Picture in #2
- 5. Next, remove the one rubber grommet on the stock muffler and install into the Straightline muffler the same as removed from the stock one.
- 6. Install the muffler and spring down the back of the muffler onto the stock spring tab muffler. (picture #4)
- 7. After installation inspect the rubber grommet under the chassis to be sure that it is not pushed up into the chassis. (#5)