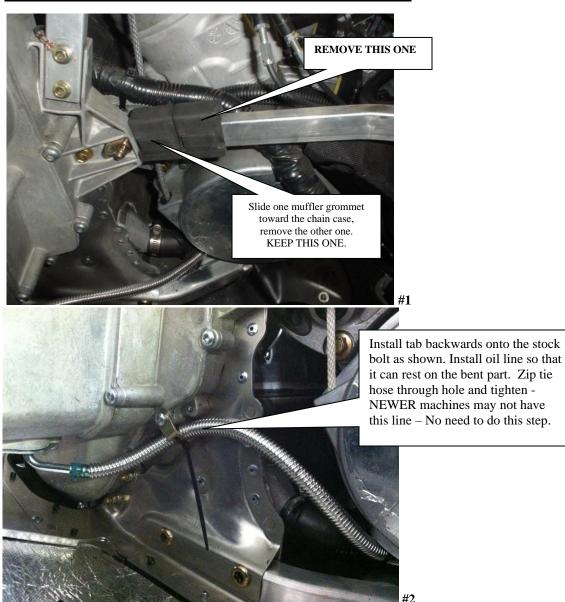

## **Installation Instructions**

- 1. Remove old muffler and keep all stock springs. (all but one will be used) The removal of the entire hood may be required to install the muffler.
- 2. Using one of the 2 rubber bumpers from the backside of the muffler for you carbon fiber support on the chassis frame. Picture#1.
- 3. Loosen the spring tab (located with arrow) as shown in picture # and rotate to facing upwards.
- 4. Next, install the supplied tab (ws-380) backwards onto the stock chain case bolt as shown. Install oil line so that it can rest on the bent part. Route zip tie around hose and through hole, and tighten. Picture in #2
- 5. Next, remove the one rubber grommet on the stock muffler and install into the Straightline muffler the same as removed from the stock one.
- 6. Install the muffler and spring down the back of the muffler onto the stock spring tab muffler. (picture #4)
- 7. After installation inspect the rubber grommet under the chassis to be sure that it is not pushed up into the chassis. (#5)