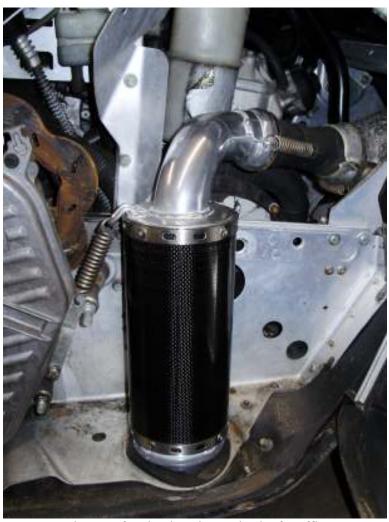

## **Parts Included**

1-Rubber Grommet WS-178

- Remove the stock muffler; this will require the removal of both head springs and the 2 side springs holding the body of the muffler on the sides.
- Install the rubber grommet from the kit over the bottom of the carbon fiber muffler. (this may have been already installed).
- Install the muffler into the stock exhaust hole and spring the inlet onto the stock or SPI muffler using the 2 stock spring
- Install one of the side springs onto the back of the muffler as shown on the picture below.

Make not of spring location on back of muffler. Be sure that the rubber grommet is in place on the base of the muffler.

Be sure the muffler has no manufacture defects. If the muffler has been run/used there are no warranties for fitment.