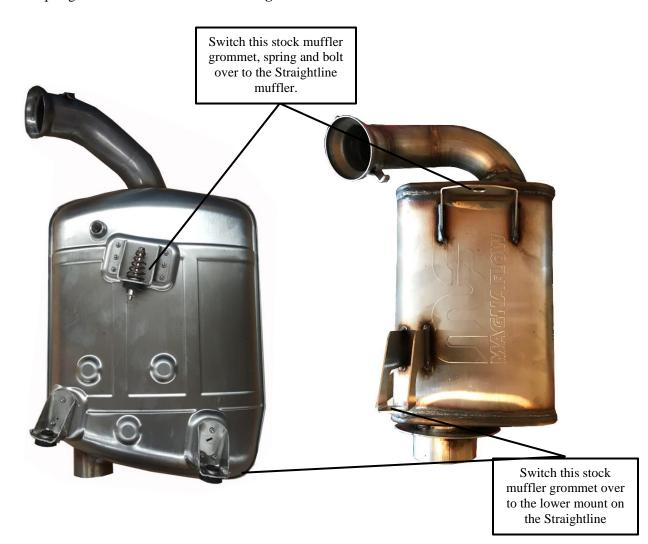

## 2019-20 Ski-doo 900 ACE Turbo Lightweight Muffler Installation Instructions 134-185

- 1. Remove stock muffler completely. Remove the stock temp sensor and heat shield in order to aid removal. Be sure to not lose any springs or rubber grommets.
- 2. Install the rubber grommets onto the base of the muffler and top support as shown below.
- 3. Install the Straightline muffler into the snowmobile and spring the muffler to the downpipe.
- 4. Install Cone spring and 10mm bolt **Do not overtighten bolt**

- Be sure the muffler has no manufacture defects. If the muffler has been run/used there are no warranties for <u>fitment.</u>
- Jetting/Fuel Requirements- No Jetting/ Fuel modifications Required
- Clutching Requirements-No Clutching Required