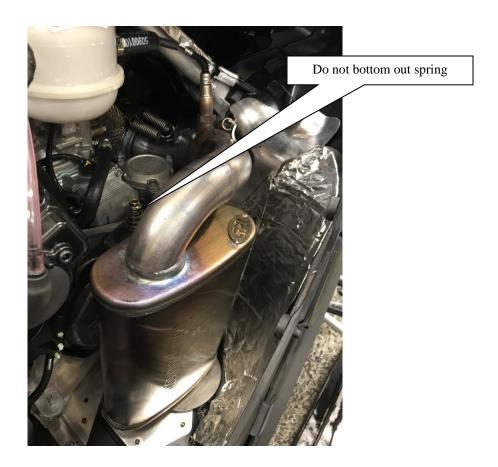

## 2019-20 Ski-doo 900 ACE Turbo Lightweight Muffler Installation Instructions 134-185

- 1. Remove stock muffler completely. Remove the stock temp sensor and heat shield in order to aid removal. Be sure to not lose any springs or rubber grommets.
- 2. Install the rubber grommets onto the base of the muffler and top support as shown below.
- 3. Install the Straightline muffler into the snowmobile and spring the muffler to the downpipe.
- 4. Install Cone spring and 10mm bolt **Do not overtighten bolt**