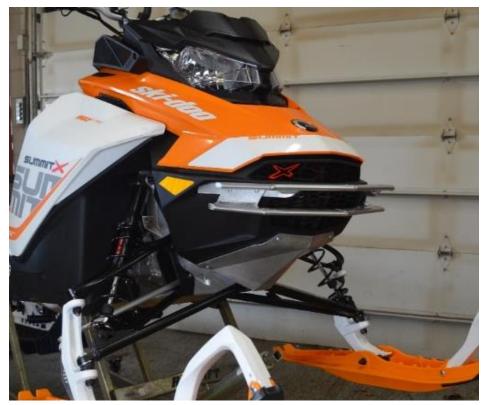

Installed correctly your Rugged bumper will look like this

\*Rugged series installed\*