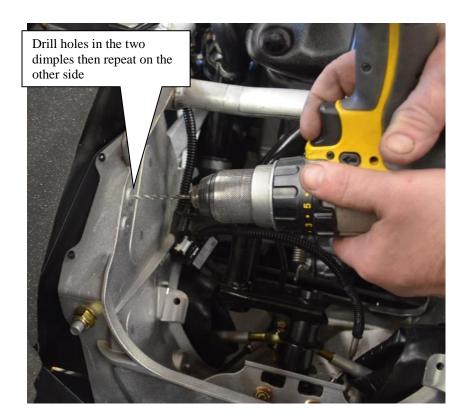

3. Start installation of the Straightline bumper by installing the 2 inside supports. The picture below shows the location where you need to drill 4 new holes (2 per bumper support) select a drill bit that will fit supplied hard ware. Once drilled install the bumper supports P2, P3 using hardware (P5 Qty 4 and P6 Qty 4). **Do not tighten any bolts until all bolts are installed**.