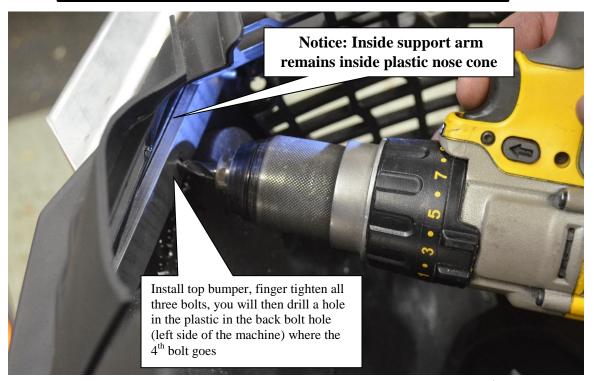

4. Install the front bumper P1, using P4 and P6 finger tighten all bolts, then use bumper bracket as a template drill hole in plastic where you would install 4<sup>th</sup> bolt.

Notice: Inside support arm remains inside plastic nose cone