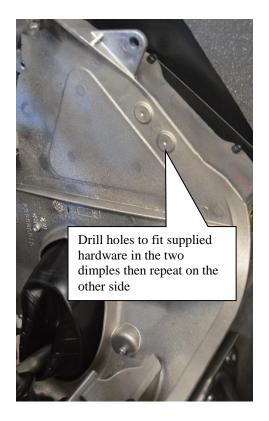

3. Start installation of the Straightline bumper by installing the 2 inside supports. The picture below shows the location where you need to drill 4 new holes (2 per bumper support) select a drill bit that will fit supplied hard ware. Once drilled install the bumper supports P2, P3 using hardware (P5 Qty 4 and P6 Qty 4). **Do not tighten any bolts until all bolts are installed**.