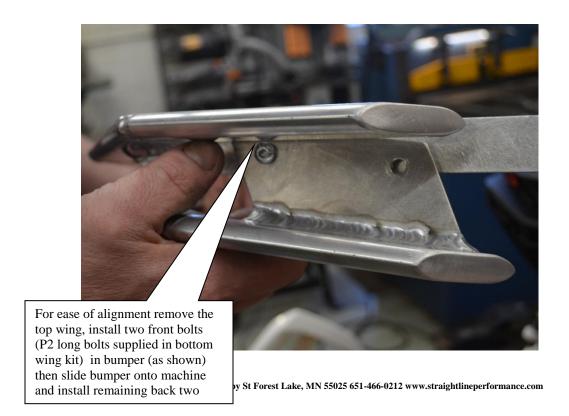

- 5. **Rugged series installation skip this step:** If installing sport bumper install 4<sup>th</sup> bumper bolt. Sport series installation skip to step 7 & 8.
  - 6. For ease of hassle and alignment, remove the top wing P1, install two front (you will use longest bolts P2 supplied in lower wing kit) bolts in bumper (as shown) then slide bumper onto machine and install remaining back bumper bolts