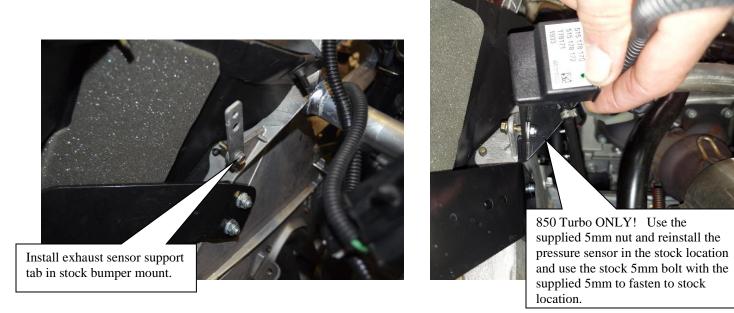

### **Final Step**

8. Install Exhaust temperature sensor support plate in stock bumper mount.

<u>If installing Sport combined or Rugged series please refer to skid plate instructions included in kit</u>