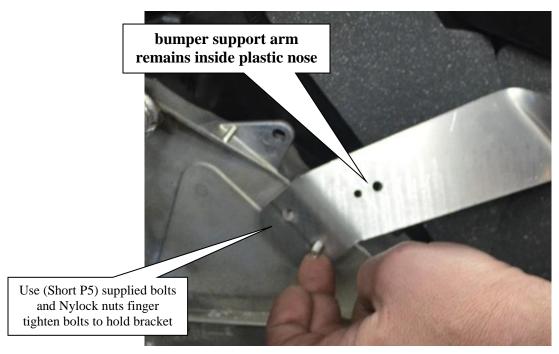

3. Start installation of the Straightline bumper by installing the 2 inside supports. The picture below shows the location where you need to drill 4 new holes (2 per bumper support) select a drill bit that will fit supplied hard ware. Once drilled install the bumper supports P2, P3 using hardware (P5 Qty 4 and P6 Qty 4). **Do not tighten any bolts until all bolts are installed**.

4. Install the front bumper P1, using P4 and P6 finger tighten all bolts, then use bumper bracket as a template drill hole in plastic where you would install 4<sup>th</sup> bolt.

Notice: Inside support arm remains inside plastic nose cone