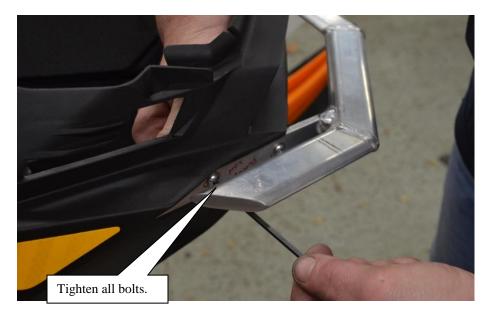

upports P2, P3 using hardware (P5 Qty 4 and P6 Qty 4). **Do not tighten any bolts until all bolts are installed**.







4. Install the front bumper P1, using P4 and P6 finger tighten all bolts, then use bumper bracket as a template drill hole in plastic where you would install 4<sup>th</sup> bolt.

Notice: Inside support arm remains inside plastic nose cone



- 5. **Rugged series installation skip this step:** If installing sport bumper install 4<sup>th</sup> bumper bolt. Sport series installation skip to step 7 & 8.
  - 6. For ease of hassle and alignment, remove the top wing P1, install two front (you will use longest bolts P2 supplied in lower wing kit) bolts in bumper (as shown) then slide bumper onto machine and install remaining back bumper bolts



#### 7. **Tighten all bolts**



### **Final Step**

8. Install Exhaust temperature sensor support plate in stock bumper mount.



<u>If installing Sport combined or Rugged series please refer to skid plate instructions included in kit</u>

Installed correctly your Rugged bumper will look like this



\*Rugged series installed\*

## Warranty

Be sure the Straightline Bumper Assemblies have no manufacture defects. If the bumper has been installed there are **no warranties** for fitment.

<u>BOM Circle One:</u> 183-227 White 183-227 Yellow 183-227 Red 183-227 Orange 183-227 Blue

183-227 Green 182-227 Raw

| QTY | Item #       | Description               | In box |
|-----|--------------|---------------------------|--------|
| 1   | 183-227 Тор  | Upper Wing                |        |
| 1   | WS-536L      | Left Bumper Arm