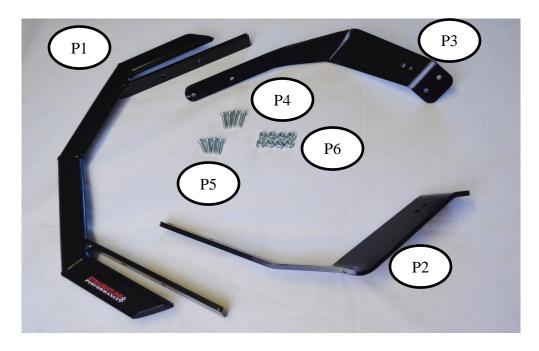

# Straightline Ski-Doo 850 G4 Series Bumper 183-227

| P1 | Upper Wing           |                                                                                                                                                                                                                                                                                                                                                                                                                                                                                                                                                                                                                                                                                                                                                                                                                                                                                                                                                                                                                                                                                                                                                                                                                                                                                                                                                                                                                                                                                                                                                                                                                                                                                                                                                                                                                                                                                                                                                                                                                                                                                                                                | Qty 1 |
|----|----------------------|--------------------------------------------------------------------------------------------------------------------------------------------------------------------------------------------------------------------------------------------------------------------------------------------------------------------------------------------------------------------------------------------------------------------------------------------------------------------------------------------------------------------------------------------------------------------------------------------------------------------------------------------------------------------------------------------------------------------------------------------------------------------------------------------------------------------------------------------------------------------------------------------------------------------------------------------------------------------------------------------------------------------------------------------------------------------------------------------------------------------------------------------------------------------------------------------------------------------------------------------------------------------------------------------------------------------------------------------------------------------------------------------------------------------------------------------------------------------------------------------------------------------------------------------------------------------------------------------------------------------------------------------------------------------------------------------------------------------------------------------------------------------------------------------------------------------------------------------------------------------------------------------------------------------------------------------------------------------------------------------------------------------------------------------------------------------------------------------------------------------------------|-------|
| P2 | Left Bumper Support  |                                                                                                                                                                                                                                                                                                                                                                                                                                                                                                                                                                                                                                                                                                                                                                                                                                                                                                                                                                                                                                                                                                                                                                                                                                                                                                                                                                                                                                                                                                                                                                                                                                                                                                                                                                                                                                                                                                                                                                                                                                                                                                                                | Qty 1 |
| Р3 | Right Bumper Support |                                                                                                                                                                                                                                                                                                                                                                                                                                                                                                                                                                                                                                                                                                                                                                                                                                                                                                                                                                                                                                                                                                                                                                                                                                                                                                                                                                                                                                                                                                                                                                                                                                                                                                                                                                                                                                                                                                                                                                                                                                                                                                                                | Qty 1 |
| P4 | 1" Bolt              | And the second s | Qty 4 |

| P5 | 7/8" Bolt  | Qty 4 |
|----|------------|-------|
| P6 | Nylock nut | Qty 8 |

DO NOT TIGHTEN ANY BOLTS UNTIL FULLY ASSEMBLED