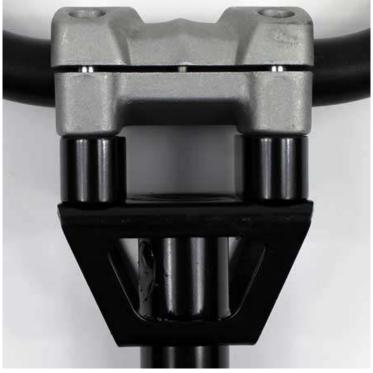

## INSTRUCTIONS FOR UR-12 AND UR-13 POLARIS 1/2" AND 3/4" RISER BLOCKS

- 1. REMOVE STOCK HANDLEBAR CLAMPS AND BOLTS FROM STEERING POST.
- 2. INSTALL RSI RISER BLOCKS BETWEEN THE HANDLEBAR CLAMPS AND THE TOP OF THE STEERING POST. USE SUPPLIED BOLTS AND NUTS TO SECURE TO STEERING POST WITH OEM SPECS.