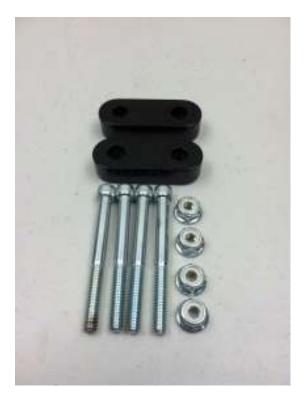

## INSTRUCTIONS FOR UR-12 AND UR-13 POLARIS 1/2" AND 3/4" RISER BLOCKS

- 1. REMOVE STOCK HANDLEBAR CLAMPS AND BOLTS FROM STEERING POST.
- 2. INSTALL RSI RISER BLOCKS BETWEEN THE HANDLEBAR CLAMPS AND THE TOP OF THE STEERING POST. USE SUPPLIED BOLTS AND NUTS TO SECURE TO STEERING POST WITH OEM SPECS.