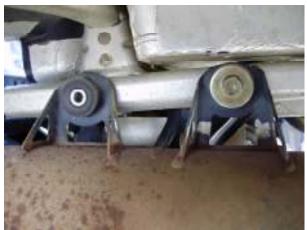

## Can-Am Renegade 500/800 Slip On Exhaust System 242-118

Installation on the Straightline BRP renegade 500/800 Slip-on exhaust. Start by removing the stock clamp that attaches the stock muffler to the header pipe. Second unbolt the 2 stock bolts from the muffler to the rear bumper support. Remove the muffler from the machine. Last install the new exhaust into place, use the stock rear bolts to install into location. Re-clamp using the new SPI supplied clamp.

Remove both stock bolts and muffler. Re-use the stock bolts to install SPI muffler

Unbolt clamps and slip on SPI muffler Re-clamp with SPI supplied clamp

New SPI Clamp Installed

New SPI Muffler installed