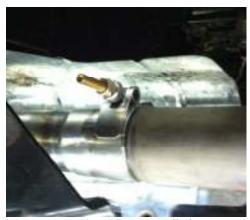

Remove both stock bolts and muffler. Re-use the stock bolts to install SPI muffler

Unbolt clamps and slip on SPI muffler Re-clamp with SPI supplied clamp

New SPI Clamp Installed

New SPI Muffler installed