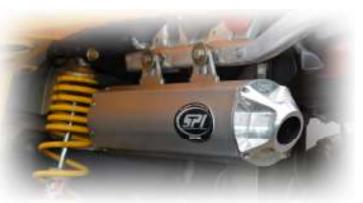

Remove both stock bolts and muffler. Re-use the stock bolts to install SPI muffler

Unbolt clamps and slip on SPI muffler Re-clamp with SPI supplied clamp

New SPI Clamp Installed

New SPI Muffler installed