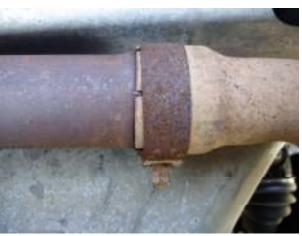

## Can-Am Renegade 500/800 Slip On Exhaust System 242-118

Installation on the Straightline BRP renegade 500/800 Slip-on exhaust. Start by removing the stock clamp that attaches the stock muffler to the header pipe. Second unbolt the 2 stock bolts from the muffler to the rear bumper support. Remove the muffler from the machine. Last install the new exhaust into place, use the stock rear bolts to install into location. Re-clamp using the new SPI supplied clamp.

Remove both stock bolts and muffler. Re-use the stock bolts to install SPI muffler

Unbolt clamps and slip on SPI muffler Re-clamp with SPI supplied clamp

New SPI Clamp Installed

New SPI Muffler installed