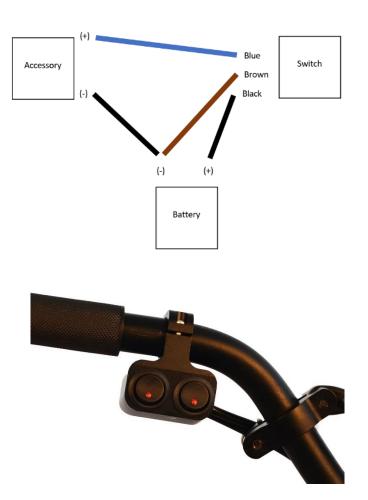

## Wiring Connection Instructions:

BROWN Wire---Ground (-) connection for red LED light on switch
BLUE Wire---Connect to Positive (+) side of accessory you want to power
BLACK Wire---Connect to Positive (+) side of Power Source (Battery)
Note: Connect other side of accessory to Negative (-) Ground connection
When properly connected, the red LED switch will illuminate when it is in the ON position.