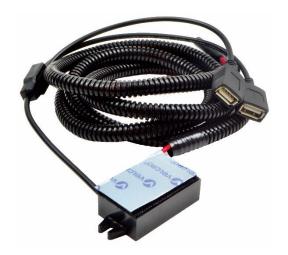

# INSTRUCTIONS FOR USB-U DUAL USB POWER CABLE UNIVERSIAL

- The 2 USB CABLE END ports need to remain inside a storage device such as a bag or storage compartment. DO NOT
  MOUNT OUTSIDE A STORAGE COMPARTMENT!!!! Route the USB cable from your <u>12-14V DC POWER SUPPLY</u>
  to your bag/storage location making sure it is secured out of the way from any moving parts or EXTREME hot parts or areas.
- 2. Using supplied Velcro, secure converter box so it does not BANG around during the ride.

## 12V Power Supply: Most snowmobiles have a 12V power supply on the machine. Any questions please have a certified mechanic install the USB-U

#### BOM:

| Part #      | Descriptions               | In Box                                                              |
|-------------|----------------------------|---------------------------------------------------------------------|
| 090067      | USB-U                      |                                                                     |
| 63126       | Zip Ties                   |                                                                     |
| S-17029     | Velcro                     |                                                                     |
| LCP-250-500 | Loom                       |                                                                     |
|             | Sticker                    |                                                                     |
|             | Checked and Packaged By    |                                                                     |
|             | 090067<br>63126<br>S-17029 | 090067 USB-U 63126 Zip Ties S-17029 Velcro LCP-250-500 Loom Sticker |